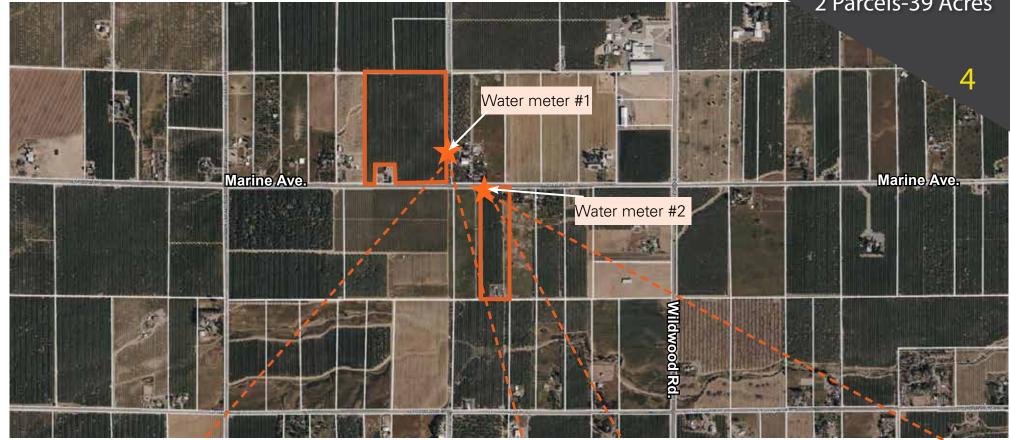

## **PARCEL AERIAL**

### **FOR SALE**

Arbuckle Vicinity 2 Parcels-39 Acres

\*Approximate locations

**NEWMARK** 

2 district discharge water meters to service the orchards\*

**Proximity to the Interstate 5 transportation corridor** 

APN#'s: 021-250-033 (29 acres), 021-250-042 (10 acres)

Located 1/4 mile west of the intersection of Marine Avenue and Wildwood Road

\*Access to meter #1 as a condition of this land acquisition

**NEWMARK** 