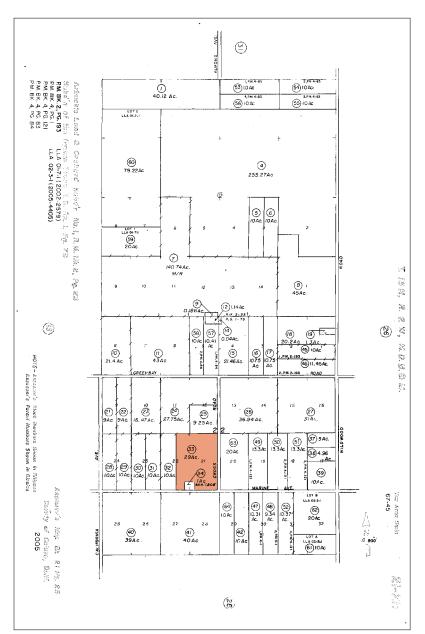

### **FOR SALE Arbuckle Vicinity**

2 Parcels-39 Acres

**TAX MAPS** 

2 district discharge water meters to service the orchards\*

**Proximity to the Interstate 5 transportation corridor** 

APN#'s: 021-250-033 (29 acres), 021-250-042 (10 acres)

Located 1/4 mile west of the intersection of Marine Avenue and Wildwood Road