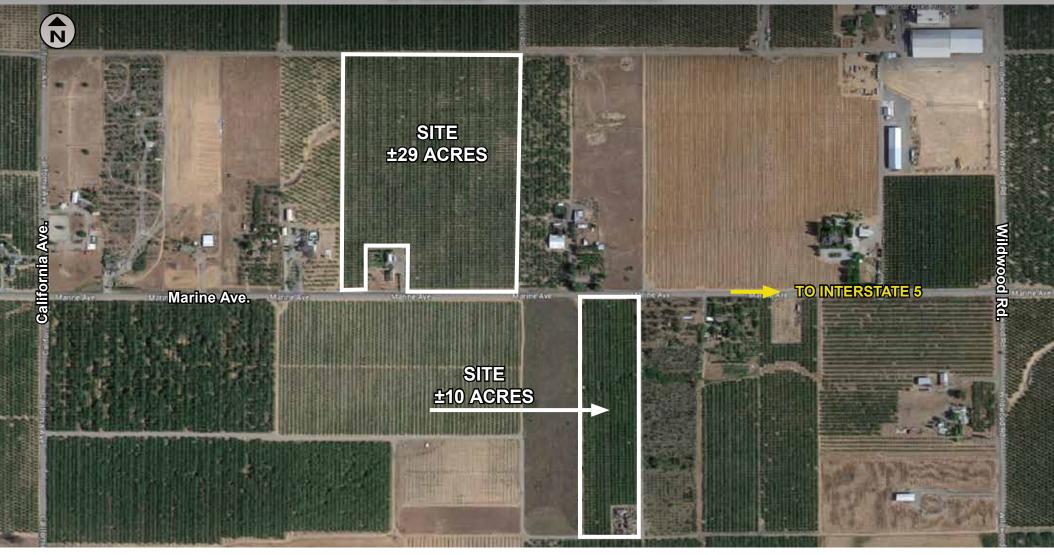

## **PARCEL AERIAL**

# FOR SALE Arbuckle Vicinity 2 Parcels-39 Acres

5

29 acre orchard

29 acre orchard

Watermeter #2

Watermeter #1

10 acre orchard

10 acre orchard

2 district discharge water meters to service the orchards\*

**Proximity to the Interstate 5 transportation corridor** 

APN#'s: 021-250-033 (29 acres), 021-250-042 (10 acres)

Located 1/4 mile west of the intersection of Marine Avenue and Wildwood Road