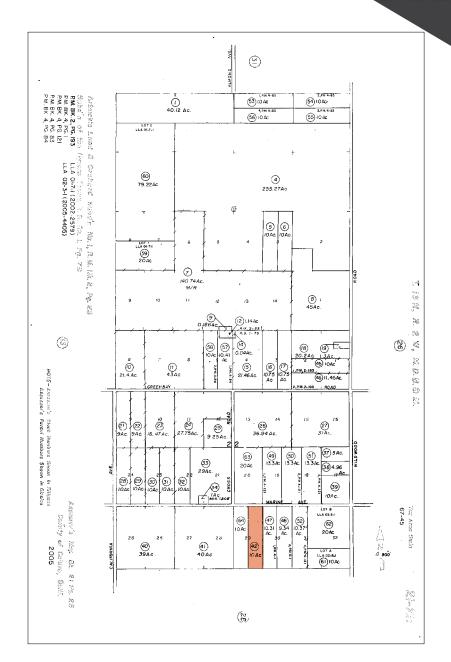

### **FOR SALE Arbuckle Vicinity**

2 Parcels-39 Acres

**TAX MAPS** 

2 district discharge water meters to service the orchards\*

**Proximity to the Interstate 5 transportation corridor** 

APN#'s: 021-250-033 (29 acres), 021-250-042 (10 acres)

Located 1/4 mile west of the intersection of Marine Avenue and Wildwood Road