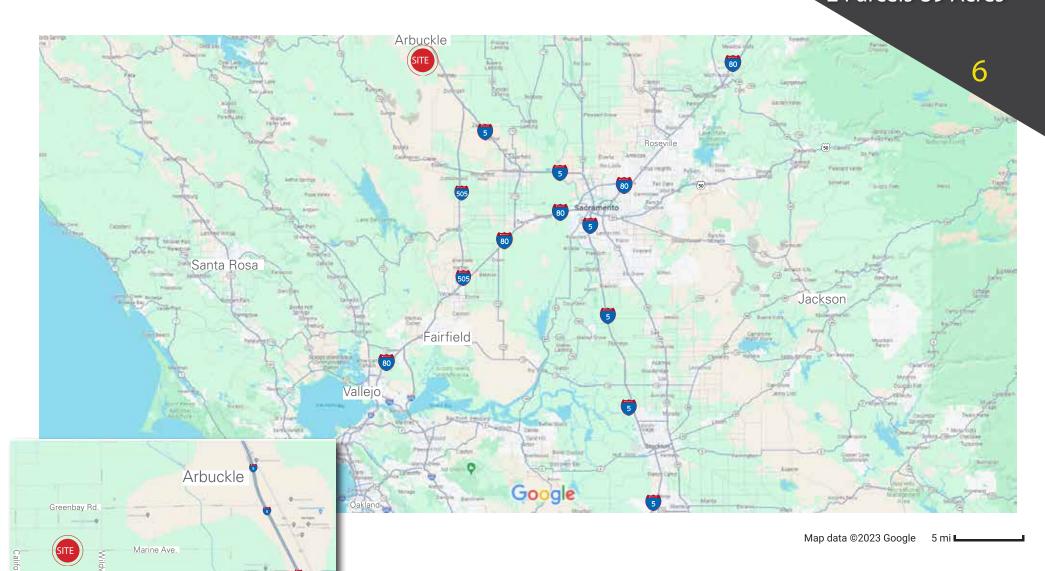

# **LOCATION MAP**

**FOR SALE** Arbuckle Vicinity 2 Parcels-39 Acres

**NEWMARK** 